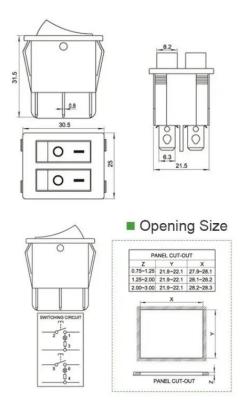

-|-----------------------|-----------------------------------|
| 1      | Model Number          | KCD8-212N                         |
| 2      | Switch Type           | Rocker Switch                     |
| 3      | Current Rating        | 16A 250V/20A 125V                 |
| 4      | Insulation Resistance | 100M ohm min,100V DC              |
| 5      | Contact Resistance    | 100m ohm max                      |
| 6      | Operating Temperature | -30°C ~ +85°C                     |
| 7      | Operating Force       | A:130gf B:180gf C:250gf           |
| 8      | Stroke                | 0.25+-0.1mm                       |
| 9      | Life Cycle            | 100000/300000                     |
| 10     | Colour                | Red, Green, Yellow, Blue, Orange, |

## All Dimensions In: mm