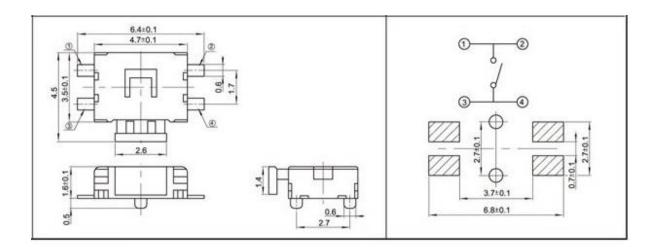

## 1.6mm Height Low-Profile Side Push Type Tact Switch

## <u>1.6mm Height Low-Profile Side Push Type Tact Switch 1.7mm Pitch -</u> <u>SMD Package</u>

1.6mm Height Low-profile Side Push Type Tact Switch (Surface Mount). Tiny-sized surface mount tactile switch, ideal for wearable devices, cameras, mobile phones, tablets, etc. Commonly found in mobile phones as a side switch for power and volume control.

## **Feature/Specs:**

| SL No. | Parameter                               | Value and Unit           |
|--------|-----------------------------------------|--------------------------|
| 1      | Operating Force                         | 2.2N                     |
| 2      | Operating Direction                     | Side Push                |
| 3      | Lead Spacing                            | 1.7 mm                   |
| 4      | Height                                  | 1.6 mm                   |
| 5      | Operating life                          | @5V, 5mA 1,00,000 cycles |
| 6      | Insulation Resistance                   | 100m Ohm max             |
| 7      | Operating Temperature                   | -30°C to +85°C           |
| 8      | Voltage Rating                          | 10uA@1VDC ~ 10mA@12VDC   |
| 9      | Electrical Performance Voltage<br>Proof | 100VAC for 1 Min         |
| 10     | Mount Type                              | SMD                      |

## All Dimensions In: mm