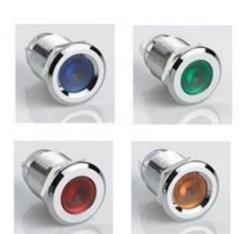

## 12mm LED Metal Panel Indicator Light

12mm LED Metal Panel Indicator Light 12V ~ 24VDC. The high-quality metal LED is a new type of signal indicator. These new LED features have a long life, high brightness, low energy consumption, safety and reliability, beautiful appearance, exquisite production, and multiplefunctions.

## Feature/Specs:

| SL No. | Parameter             | Value and Unit           |
|--------|-----------------------|--------------------------|
| 1      | Part No               | 12VB                     |
| 2      | Material              | Nickel Plated Brass      |
| 3      | Voltage Rating        | 12 ~24 VDC               |
| 4      | Current Consumption   | 5 ~20 mA                 |
| 5      | Lamp Type             | Non-polarity LED         |
| 6      | Termination type      | Solder Type              |
| 7      | Colour                | Red, Blue, Yellow, Green |
| 8      | Operation Temperature | 0°C ~ +80°C              |
| 9      | Mounting Día          | 12 mm                    |
| 10     | Length                | 25 mm                    |
| 11     | Approx Weight         | 10 gm                    |