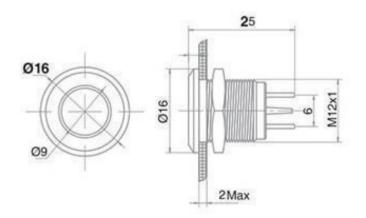

## Dimension in: mm

## Feature/Specs:

| SL No. | Parameter             | Value and Unit           |
|--------|-----------------------|--------------------------|
| 1      | Part No               | 12VB                     |
| 2      | Material              | Nickel Plated Brass      |
| 3      | Voltage Rating        | 12 ~24 VDC               |
| 4      | Current Consumption   | 5 ~20 mA                 |
| 5      | Lamp Type             | Non-polarity LED         |
| 6      | Termination type      | Solder Type              |
| 7      | Colour                | Red, Blue, Yellow, Green |
| 8      | Operation Temperature | 0°C ~ +80°C              |
| 9      | Mounting Día          | 12 mm                    |
| 10     | Length                | 25 mm                    |
| 11     | Approx Weight         | 10 gm                    |