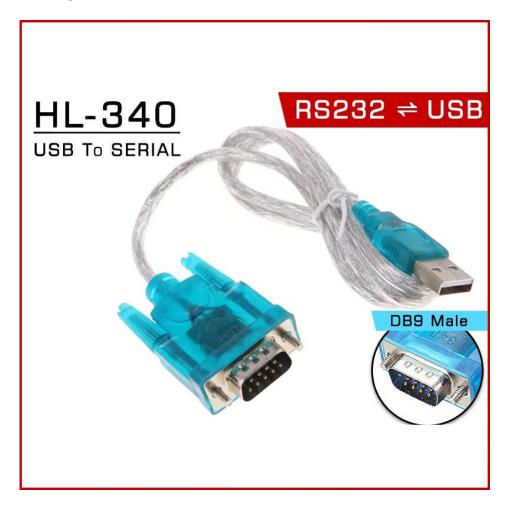

## HL-340 USB To RS232 Serial Port Adapter 9 Pin Serial Cable

USB to RS232 conversion cable for USB and serial devices easily connect serial devices with features such as Plug and play, hot-swappable. Can meet the notebook-connected serial device, and apply to mini-phones, digital cameras, communication MODEM, ISDN terminal adapters, and LED control cards.

## HL-340 USB To RS232 Serial Port Adapter 9 Pin Serial Cable