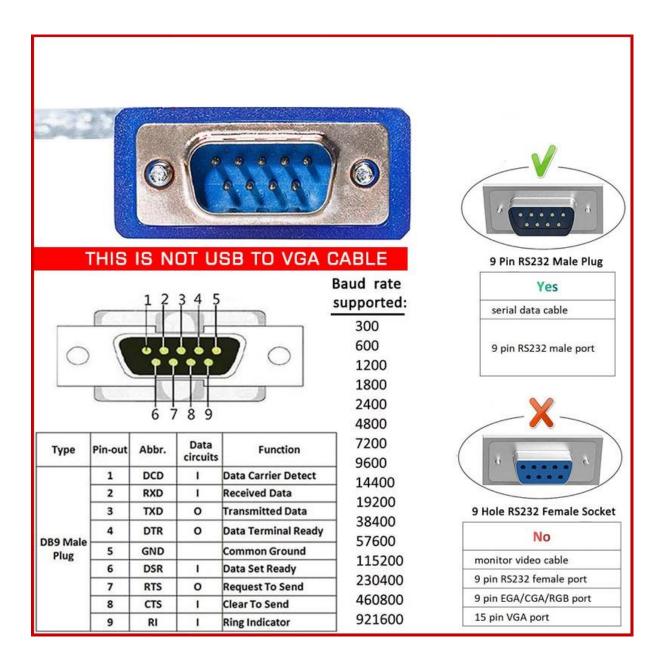

## HL-340 USB To RS232 Serial Port Adapter 9 Pin Serial Cable

USB to RS232 conversion cable for USB and serial devices easily connect serial devices with features such as Plug and play, hot-swappable. Can meet the notebook-connected serial device, and apply to mini-phones, digital cameras, communication MODEM, ISDN terminal adapters, and LED control cards.

## **Features:**

- USB specifications 1.1 and 2.0 compliant
- Supports RS232 serial interface
- Supports over 1Mbps data transfer rate
- Supports remote wake-up and power management
- Compatible with Windows 98/Se/ME/2000/XP, can NOT work for Vista
- This product used HL340 Chip

## **Pin Configuration**



## HL-340 USB To RS232 Serial Port Adapter 9 Pin Serial Cable